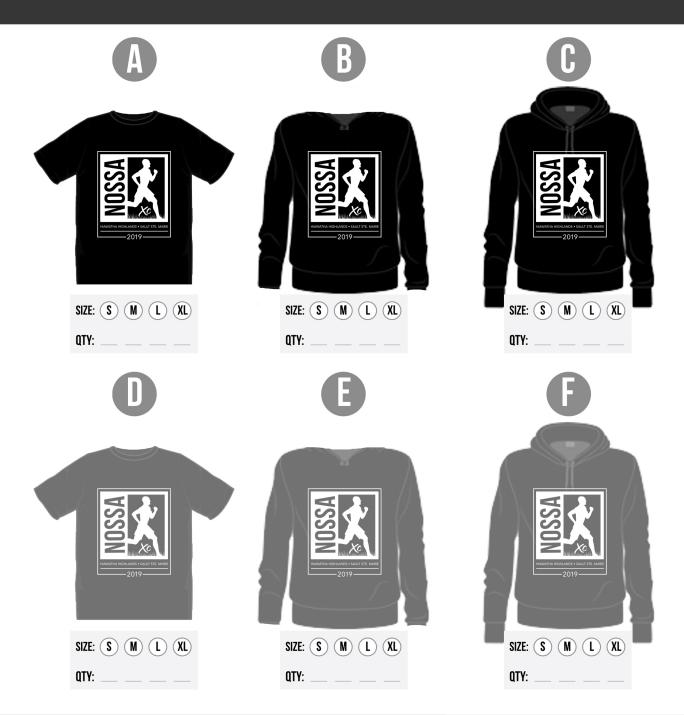

## **NOSSA XC** 2019

HIAWATHA HIGHLANDS • SAULT STE. MARIE

ORDER FORM: T-SHIRT \$20 / LONGSLEEVE \$30 / HOODIE \$45

|--|

PHONE #:

**EMAIL:** 

ORDER NO.:

SUB-TOTAL:

## NOSSA CLOTHING INSTRUCTIONS

NOSSA clothing pre-orders must be in by Wednesday October 16<sup>th</sup> and if athletes want their own school colour they must do a pre-order. Black will be available on site but you can also pre-order black. The print will be in white so keep that in mind when choosing a colour. Orders are to be sent to shoefits@shaw.ca

\*\*They will do their best to get all colours they can, but no guarantees and no guarantees on the number of each colour that will be available\*\*