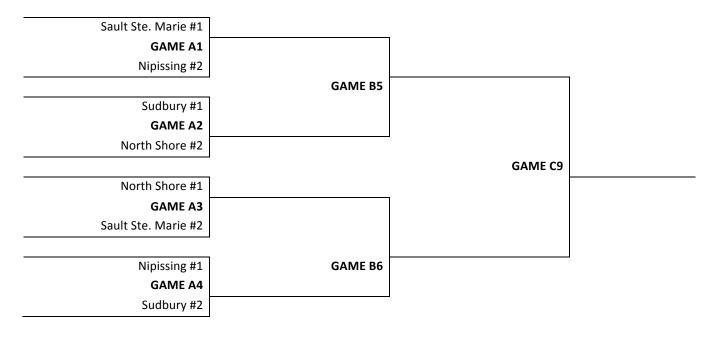

|    |                                                 | Page  |
|----|-------------------------------------------------|-------|
| Ш  | BOYS' PLAYING REGULATIONS (Blue)                | _     |
|    | "A" Basketball                                  | 1-3   |
|    | "AA" Basketball                                 | 4-6   |
|    | "AAA" Basketball                                | 7-9   |
|    | Football                                        | 10-11 |
|    | Hockey                                          | 12-15 |
|    | Soccer                                          | 16-18 |
|    | Volleyball                                      | 19-26 |
|    | Baseball                                        | 27-31 |
| IV | GIRLS' PLAYING REGULATIONS (pink)               |       |
|    | Basketball (General)                            | 1-3   |
|    | Junior "A" Basketball                           | 4-5   |
|    | Senior "A" Basketball                           | 6-7   |
|    | Junior/Senior "AA" Basketball                   | 8-9   |
|    | Junior/Senior "AAA" Basketball                  | 10-11 |
|    | Gymnastics                                      | 12-13 |
|    | Girls Hockey                                    | 14-19 |
|    | Soccer                                          | 20-22 |
|    | Volleyball                                      | 23-34 |
| V  | COED PLAYING REGULATIONS (yellow)               |       |
|    | Badminton                                       | 1-5   |
|    | Cross Country Running                           | 6-9   |
|    | Curling                                         | 10-14 |
|    | Golf                                            | 15-17 |
|    | Alpine Skiing                                   | 18-23 |
|    | Nordic Skiing                                   | 24-26 |
|    | Tennis                                          | 27-28 |
|    | Track and Field                                 | 29-40 |
|    | Member School Abbreviations for Track and Field | 41    |
|    | Wrestling                                       | 42-44 |