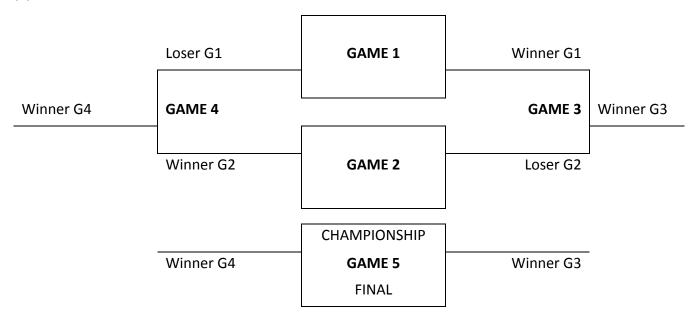

Procedure
  - 1) Points for vs. points against to determine +/-
  - 2) If there are still 2 teams tied, head to head record with the 2 tied teams
- (c) TOURNAMENT FORMAT 2 Team Tournament Draw

Best of 3 series (1vs.2, 1vs.2 1vs.2)

(d) TOURNAMENT FORMAT - 1 Team Tournament Draw

Team automatically qualifies for OFSAA

TROPHIES: JUNIOR -

SENIOR - The N.O.S.S.A. Trophy

### JUNIOR/SENIOR GIRLS AAA BASKETBALL

**ENTRIES:** There will be four entries as follows: one entry from each of Nipissing, Sault Ste.

Marie and Sudbury, plus an additional host entry.

**ROTATION:** The tournament to declare a senior NOSSA champion will alternate between

Sault Ste. Marie and Sudbury. (1988-Sudbury) (1989-Sault Ste. Marie).

#### **TOURNAMENT SCHEDULE AND FORMAT:**

#### (a) Four Team Tournament Draw



At the convenor's discretion, Games (1) and (2) may be reversed.

#### (b) TOURNAMENT FORMAT - 3 Team Tournament Draw

1 vs. 3 2 vs. 3 1 vs.2 (Round robin)

- The top 2 (two) teams play in Championship
- Tie breaker Procedure
  - 1) Points for vs. points against to determine +/-
  - 2) If there are still 2 teams tied, head to head record with the 2 tied teams

# JUNIOR/SENIOR GIRLS AAA BASKETBALL (cont'd)

#### **TOURNAMENT SCHEDULE AND FORMAT (cont'd):**

(c) TOURNAMENT FORMAT - 2 Team Tournament Draw

Best of 3 series (1vs.2, 1vs.2 1vs.2)

(d) TOURNAMENT FORMAT - 1 Team Tournament Draw

Team automatically qualifies for OFSAA

**TROPHIES:** JUNIOR - The J. H. Owens Trophy

SENIOR - The Trussler Trophy

#### **GYMNASTICS**

#### RULES

All rules and regulations as per O.F.S.A.A. handbook