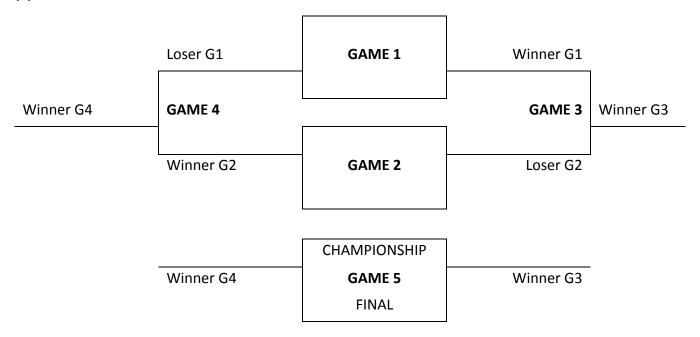

convener's representative, agree to play earlier than the scheduled time.
- c) For each NOSSA championship (including the finals), a specific gym location must be declared prior to the start of the tournament.

#### **JUNIOR GIRLS A BASKETBALL**

#### FOR THE LOUGHEED TROPHY

**ENTRIES:** There will be four entries as follows:

| Nipissing        | 1 |
|------------------|---|
| North Shore      | 1 |
| Sault Ste. Marie | 1 |
| Sudbury          | 1 |

In the event that a district does not commit to sending an entry, the other districts will have the opportunity to fill vacancies. The host area is to have the first option to fill vacancies with one team and the remaining spots (if any) will be filled by a draw.

#### **TOURNAMENT SCHEDULE AND FORMAT:**

#### (a) Four Team Tournament Draw



At the convenor's discretion, Games (1) and (2) may be reversed.

Game times and tournament fees will be determined by the Convener. Teams who have the farthest to travel should be given later starting times.

# JUNIOR GIRLS A BASKETBALL (cont'd)

#### **TOURNAMENT SCHEDULE AND FORMAT (cont'd):**

- (b) TOURNAMENT FORMAT 3 Team Tournament Draw
  - 1 vs. 3 2 vs. 3 1 vs. 2 (Round robin)
  - The top 2 (two) teams play in Championship
  - Tie breaker Procedure
    - 1) Points for vs. points against to determine +/-
    - 2) If there are still 2 teams tied, head to head record with the 2 tied teams
- (c) TOURNAMENT FORMAT 2 Team Tournament Draw

Best of 3 series (1vs.2, 1vs.2 1vs.2)

(d) TOURNAMENT FORMAT - 1 Team Tournament Draw

Team automatically qualifies for OFSAA

#### **SENIOR GIRLS A