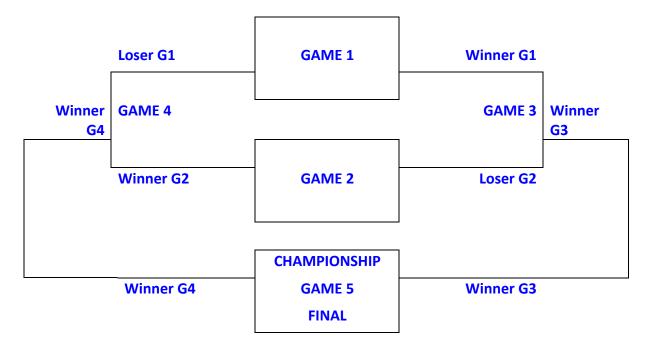

of the convener, suitable awards shall be presented as follows:

- a) Champions
- b) That the number of individual awards to be provided be unlimited

#### **GENERAL:**

- 1. A school may participate in one category, ie. "A", "AA", "AAA" in Junior and a different category in senior.
- 2. That the number of players a team may dress for a game be defined as "unlimited".
- 3. That each Basketball convener be responsible for checking with the NOSSA convener re the possibility of teams competing well in advance of the tournament date.
- 4. NOSSA representatives from all Districts must be determined no later than the Tuesday prior to the NOSSA Championship.
- 5. NOSSA will use the OFSAA official ball for all games.

## **BOYS BASKETBALL 'A'**

### (a) TOURNAMENT FORMAT – 4 team Tournament Draw



Game times and tournament fees will be determined by the Convener. Teams who have the farthest to travel should be given later starting times.

#### (b) TOURNAMENT FORMAT - 3 Team Tournament Draw

1 vs. 3 2 vs. 3 1 vs.2 (Round robin)

- The top 2 (two) teams play in Championship
- Tie breaker Procedure
  - 1) Points for vs. points against to determine +/-
  - 2) If there are still 2 teams tied, head to head record with the 2 tied teams

#### (c) TOURNAMENT FORMAT - 2 Team Tournament Draw

Best of 3 series (1vs.2, 1vs.2 1vs.2)

#### (d) TOURNAMENT FORMAT - 1 Team Tournament Draw

Team automatically qualifies for OFSAA

## **BOY'S BASKETBALL "AA"**

**AGES:** Refer to the Constitution.

**DECLARATION** 

Districts must declare their intention to participate by January 15th.

SERIES:

DATE: