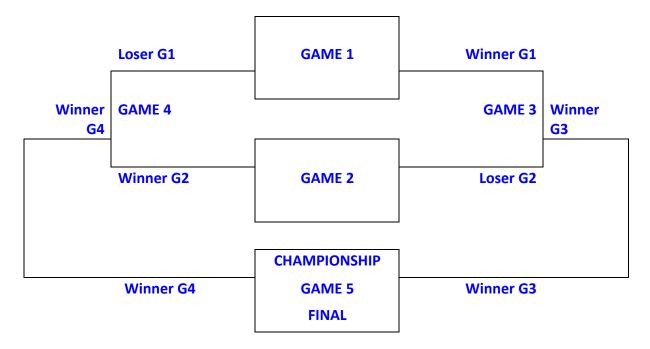

y dress for a game be defined as "unlimited".
- 2. The NOSSA "AAA" basketball format will follow a first round forgiveness format with the four teams involved. The two winners will play the two losers in game two, with the winners advancing to the NOSSA championship game".
- 3. NOSSA Representatives from all Districts must be determined no later than the Monday prior to the NOSSA Championship.
- 4. If a position opens up at a NOSSA Championship because another region does not fulfill their commitment, the league convener must be contacted by the Athletic Administrator and the NOSSA Convener. At this time, the appropriate schools will be contacted.
- 5. NOSSA will use the OFSAA official ball for all games.

## **BOYS' 'AAA' BASKETBALL**

#### (a) TOURNAMENT FORMAT – 4 team Tournament Draw



Game times and tournament fees will be determined by the Convener. Teams who have the farthest to travel should be given later starting times.

#### (b) TOURNAMENT FORMAT - 3 Team Tournament Draw

- 1 vs. 3 2 vs. 3 1 vs. 2 (Round robin)
- The top 2 (two) teams play in Championship
- Tie breaker Procedure
  - 1) Points for vs. points against to determine +/-
  - 2) If there are still 2 teams tied, head to head record with the 2 tied teams

#### (c) TOURNAMENT FORMAT - 2 Team Tournament Draw

Best of 3 series (1vs.2, 1vs.2 1vs.2)

## (d) TOURNAMENT FORMAT - 1 Team Tournament Draw

Team automatically qualifies for OFSAA

## **FOOTBALL**

AGES: Refer to the Constitution.

"AA" School - Senior **SERIES:** 

> Eastern N.O.S.S.A. - Nipissing District S.S.A.A. Western N.O.S.S.A. - Sault Ste. Mar