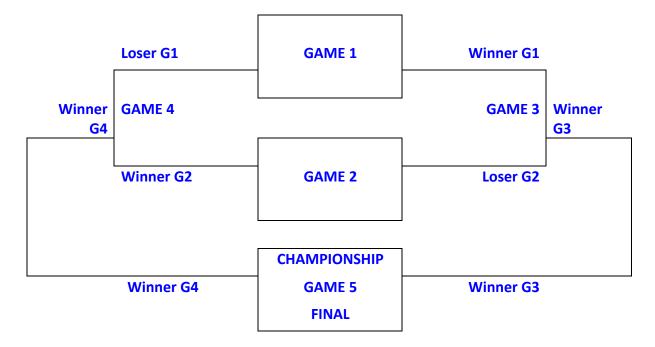

ited.

GENERAL:

- 1. A school may participate in one category, i.e. "A", "AA", "AAA" in junior and a different category in senior.
- 2. That the number of players a team may dress for a game be defined as "unlimited".
- 3. NOSSA Representatives from all Districts must be determined no later than the Monday prior to the NOSSA Championship.

## **BOYS' 'AA' BASKETBALL**

## **GENERAL** (cont'd):

- 4. If a position opens up at a NOSSA Championship because another region does not fulfill their commitment, the league convener must be contacted by the Athletic Administrator and the NOSSA Convener. At this time, the appropriate schools will be contacted.
- 5. NOSSA will use the OFSAA official ball for all games.

## **BOYS' 'AA' BASKETBALL**

### (a) TOURNAMENT FORMAT – 4 team Tournament Draw



Game times and tournament fees will be determined by the Convener. Teams who have the farthest to travel should be given later starting times.

#### (b) TOURNAMENT FORMAT - 3 Team Tournament Draw

1 vs. 3 2 vs. 3 1 vs. 2 (Round robin)

- The top 2 (two) teams play in Championship
- Tie breaker Procedure
  - 1) Points for vs. points against to determine +/-
  - 2) If there are still 2 teams tied, head to head record with the 2 tied teams

### (c) TOURNAMENT FORMAT - 2 Team Tournament Draw

Best of 3 series (1vs.2, 1vs.2 1vs.2)

## (d) TOURNAMENT FORMAT - 1 Team Tournament Draw

Team automatically qualifies for OFSAA

## **BOY'S BASKETBALL "AAA"**

**AGES:** Refer to the Constitution.

**EVENT DATE:** The NOSSA basketball championships shall take place on Friday and Saturday.

DECLARATION