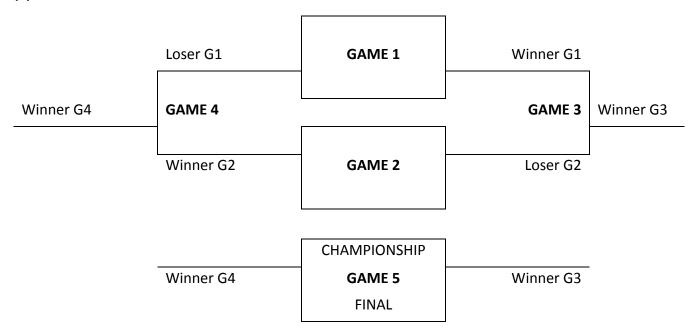

ms tied, head to head record with the 2 tied teams
- (c) TOURNAMENT FORMAT 2 Team Tournament Draw

Best of 3 series (1vs.2, 1vs.2 1vs.2)

(d) TOURNAMENT FORMAT - 1 Team Tournament Draw

Team automatically qualifies for OFSAA

#### **SENIOR GIRLS A BASKETBALL**

FOR THE TROPHY

**ENTRIES:** There will be four entries as follows:

| Nipissing        | 1 |
|------------------|---|
| North Shore      | 1 |
| Sault Ste. Marie | 1 |
| Sudbury          | 1 |

In the event that a district does not commit to sending an entry, the other districts will have the opportunity to fill vacancies. The host area is to have the first option to fill vacancies with one team and the remaining spots (if any) will be filled by a draw.

#### **TOURNAMENT SCHEDULE AND FORMAT:**

#### (a) Four Team Tournament Draw



At the convenor's discretion, Games (1) and (2) may be reversed.

Game times and tournament fees will be determined by the Convener. Teams who have the farthest to travel should be given later starting times.

# **SENIOR GIRLS A BASKETBALL (cont'd)**

#### **TOURNAMENT SCHEDULE AND FORMAT (cont'd):**

(b) TOURNAMENT FORMAT - 3 Team Tournament Draw

1 vs. 3 2 vs. 3 1 vs. 2 (Round robin)

- The top 2 (two) teams play in Championship
- Tie breaker Procedure
  - 1) Points for vs. points against to determine +/-
  - 2) If there are still 2 teams tied, head to head record with the 2 tied teams
- (c) TOURNAMENT FORMAT 2 Team Tournament Draw

Best of 3 series (1vs.2, 1vs.2 1vs.2)

(d) TOURNAMENT FORMAT - 1 Team Tournament Draw

Team automatically qualifies for OFSAA

## JUNIOR/SENIOR GIRLS AA BA