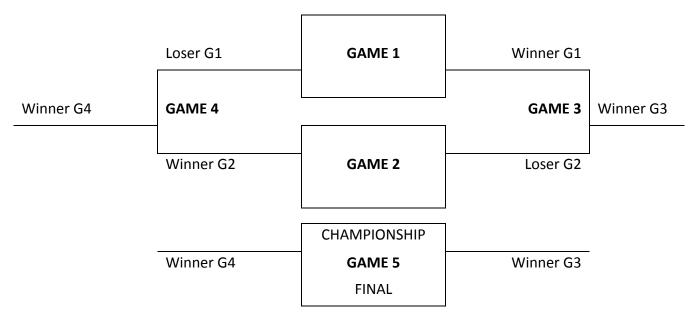

is to have the first option to fill vacancies with one team and the remaining spots (if any) will be filled by a draw.

In the event that only two district are participating in the AA tournament a single game will be played between the top teams from each district. The coaches of the qualifying teams may request to play a best 2 of 3 series when they submit their entry to the NOSSA convenor. Both coaches must agree to the request, otherwise a single game will be played.

#### **ROTATION:**

The AA Senior Basketball Tournament shall rotate between Nipissing, North Shore, Sudbury and Sault Ste. Marie. Should one district not have any senior AA teams the tournament would be hosted by the next team in the rotation.

#### **TOURNAMENT SCHEDULE AND FORMAT:**

### (a) Four Team Tournament Draw



At the convenor's discretion, Games (1) and (2) may be reversed.

# JUNIOR/SENIOR GIRLS AA BASKETBALL (cont'd)

#### **TOURNAMENT SCHEDULE AND FORMAT (cont'd):**

(b) TOURNAMENT FORMAT - 3 Team Tournament Draw

1 vs. 3 2 vs. 3 1 vs. 2 (Round robin)

- The top 2 (two) teams play in Championship
- Tie breaker Procedure
  - 1) Points for vs. points against to determine +/-
  - 2) If there are still 2 teams tied, head to head record with the 2 tied teams
- (c) TOURNAMENT FORMAT 2 Team Tournament Draw

Best of 3 series (1vs.2, 1vs.2 1vs.2)

(d) TOURNAMENT FORMAT - 1 Team Tournament Draw

Team automatically qualifies for OFSAA

TROPHIES: JUNIOR -

SENIOR - The N.O.S.S.A. Trophy

### JUNIOR/SENIOR GIRLS AAA BASKETBALL

**ENTRIES:** There will be four entries as follows: one entry from each of N