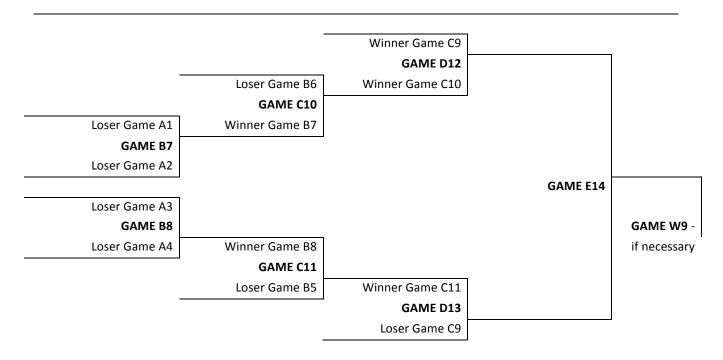

|    |                                                 | Page  |
|----|-------------------------------------------------|-------|
| Ш  | BOYS' PLAYING REGULATIONS (Blue)                | _     |
|    | "A" Basketball                                  | 1-3   |
|    | "AA" Basketball                                 | 4-6   |
|    | "AAA" Basketball                                | 7-9   |
|    | Football                                        | 10-11 |
|    | Hockey                                          | 12-15 |
|    | Soccer                                          | 16-18 |
|    | Volleyball                                      | 19-26 |
|    | Baseball                                        | 27-31 |
| IV | GIRLS' PLAYING REGULATIONS (pink)               |       |
|    | Basketball (General)                            | 1-3   |
|    | Junior "A" Basketball                           | 4-5   |
|    | Senior "A" Basketball                           | 6-7   |
|    | Junior/Senior "AA" Basketball                   | 8-9   |
|    | Junior/Senior "AAA" Basketball                  | 10-11 |
|    | Gymnastics                                      | 12-13 |
|    | Girls Hockey                                    | 14-19 |
|    | Soccer                                          | 20-22 |
|    | Volleyball                                      | 23-34 |
| V  | COED PLAYING REGULATIONS (yellow)               |       |
|    | Badminton                                       | 1-5   |
|    | Cross Country Running                           | 6-9   |
|    | Curling                                         | 10-14 |
|    | Golf                                            | 15-17 |
|    | Alpine Skiing                                   | 18-23 |
|    | Nordic Skiing                                   | 24-26 |
|    | Tennis                                          | 27-28 |
|    | Track and Field                                 | 29-40 |
|    | Member School Abbreviations for Track and Field | 41    |
|    | Wrestling                                       | 42-44 |